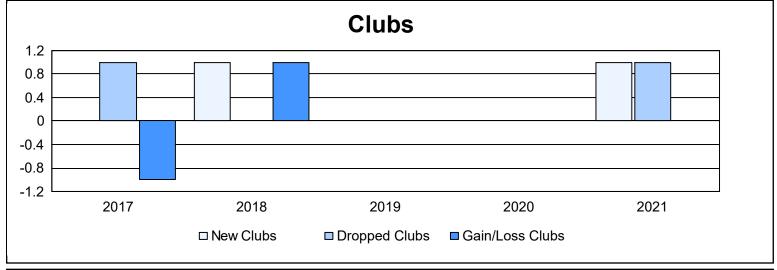

District 332 F

As of June 2021 Cumulative

| Year      | New<br>Clubs | Dropped<br>Clubs | Gain/<br>Loss<br>Clubs | New<br>Members | Charter<br>Members | Reinstate<br>Members | Transfer<br>Members | Total<br>Member<br>Added | Total<br>Members<br>Dropped | Gain/<br>Loss<br>Members |
|-----------|--------------|------------------|------------------------|----------------|--------------------|----------------------|---------------------|--------------------------|-----------------------------|--------------------------|
| 2016-2017 | 0            | 1                | -1                     | 92             | 0                  | 0                    | 1                   | 93                       | 148                         | -55                      |
| 2017-2018 | 1            | 0                | 1                      | 51             | 50                 | 2                    | 0                   | 103                      | 99                          | 4                        |
| 2018-2019 | 0            | 0                | 0                      | 69             | 0                  | 1                    | 10                  | 80                       | 136                         | -56                      |
| 2019-2020 | 0            | 0                | 0                      | 73             | 0                  | 2                    | 0                   | 75                       | 107                         | -32                      |
| 2020-2021 | 1            | 1                | 0                      | 60             | 50                 | 4                    | 1                   | 115                      | 107                         | 8                        |
| Average   | 0            | 0                | 0                      | 69             | 20                 | 2                    | 2                   | 93                       | 119                         | -26                      |